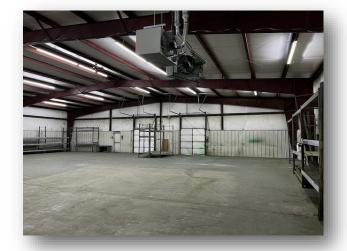

#### **HIGHLIGHTS**

- 8,000 SF Office Warehouse Building
- +/- 2,000 SF Office
- +/-6,000 SF Warehouse
- Zoned: C-2
- 20' Ceiling Height
- Rental Rate: \$8.00/SF (\$5,334.00) + NNN
- Sales Price: \$800,000.00

- Exceptional Hwy 65 Visibility
- Pallet Racking Available
- Two (2) 10' Dock Doors
- One (1) 18' Overhead Drive-In Door
- 2023 Insurance = \$2,544.00 (\$0.32 / SF)
- 2023 Real Estate Taxes = \$5,726.24 (\$0.72 / SF)