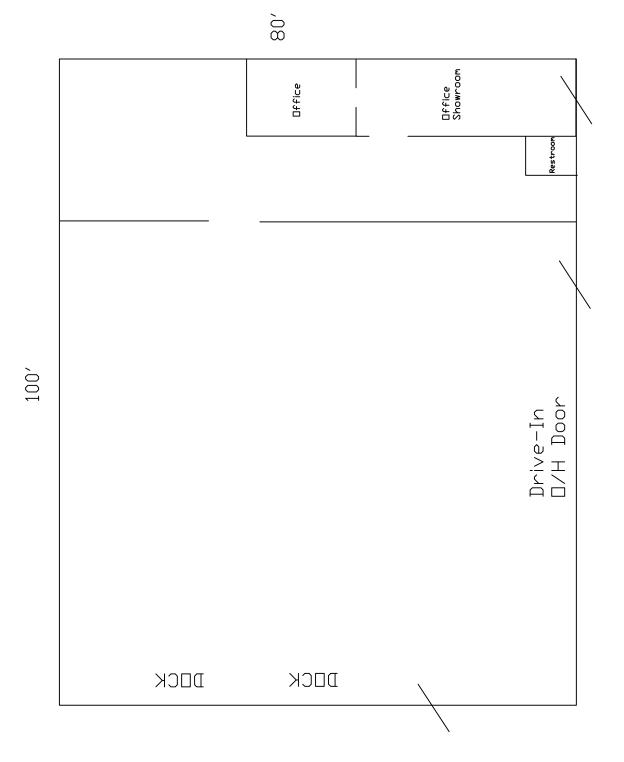

#### **HIGHLIGHTS**

- 8,000 SF Office Warehouse Building
- +/- 2,000 SF Office
- +/-6,000 SF Warehouse
- Zoned: C-2
- 20' Ceiling Height
- Rental Rate: \$8.00/SF (\$5,334.00) + NNN
- Sales Price: \$800,000.00

- Exceptional Hwy 65 Visibility
- Pallet Racking Available
- Two (2) 10' Dock Doors
- One (1) 18' Overhead Drive-In Door
- 2023 Insurance = \$2,544.00 (\$0.32 / SF)
- 2023 Real Estate Taxes = \$5,726.24 (\$0.72 / SF)