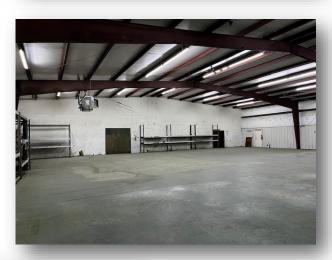

#### **HIGHLIGHTS**

- 8,000 SF Office Warehouse Building
- +/- 2,000 SF Office
- +/-6,000 SF Warehouse
- Zoned: C-2
- 20' Ceiling Height
- Rental Rate: \$8.00/SF (\$5,334.00) + NNN
- Sales Price: \$800,000.00

- Exceptional Hwy 65 Visibility
- Pallet Racking Available
- Two (2) 10' Dock Doors
- One (1) 18' Overhead Drive-In Door
- 2023 Insurance = \$2,544.00 (\$0.32 / SF)
- 2023 Real Estate Taxes = \$5,726.24 (\$0.72 / SF)