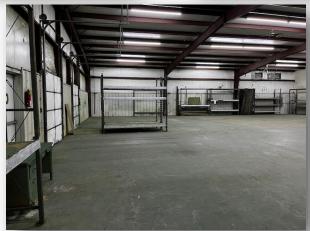

#### **HIGHLIGHTS**

- 8,000 SF Office Warehouse Building
- +/- 2,000 SF Office
- +/-6,000 SF Warehouse
- Zoned: C-2
- 20' Ceiling Height
- Rental Rate: \$8.00/SF (\$5,334.00) + NNN
- Sales Price: \$800,000.00

- Exceptional Hwy 65 Visibility
- Pallet Racking Available
- Two (2) 10' Dock Doors
- One (1) 18' Overhead Drive-In Door
- 2023 Insurance = \$2,544.00 (\$0.32 / SF)
- 2023 Real Estate Taxes = \$5,726.24 (\$0.72 / SF)