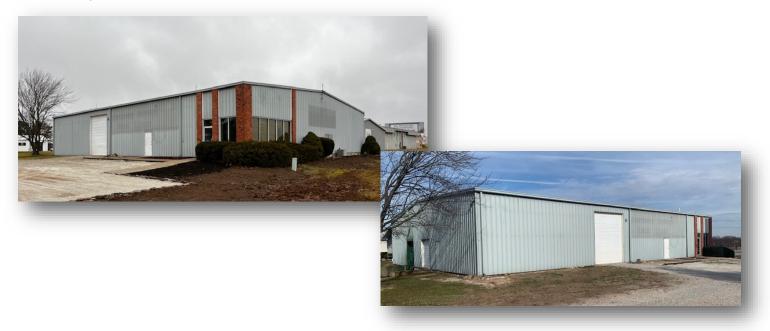

### 8,000 SF Office / Warehouse- For Sale or Lease

#### **HIGHLIGHTS**

- 8,000 SF Office Warehouse Building
- +/- 2,000 SF Office
- +/-6,000 SF Warehouse
- Zoned: C-2
- 20' Ceiling Height
- Rental Rate: \$8.00/SF (\$5,334.00) + NNN
- Sales Price: \$800,000.00

- Exceptional Hwy 65 Visibility
- Pallet Racking Available
- Two (2) 10' Dock Doors
- One (1) 18' Overhead Drive-In Door
- 2023 Insurance = \$2,544.00 (\$0.32 / SF)
- 2023 Real Estate Taxes = \$5,726.24 (\$0.72 / SF)