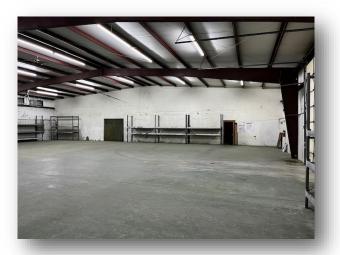

#### **HIGHLIGHTS**

- 8,000 SF Office Warehouse Building
- +/- 2,000 SF Office
- +/-6,000 SF Warehouse
- Zoned: C-2
- 20' Ceiling Height
- Rental Rate: \$8.00/SF (\$5,334.00) + NNN
- Sales Price: \$800,000.00

- Exceptional Hwy 65 Visibility
- Pallet Racking Available
- Two (2) 10' Dock Doors
- One (1) 18' Overhead Drive-In Door
- 2023 Insurance = \$2,544.00 (\$0.32 / SF)
- 2023 Real Estate Taxes = \$5,726.24 (\$0.72 / SF)