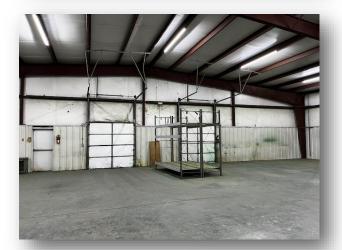

#### **HIGHLIGHTS**

- 8,000 SF Office Warehouse Building
- +/- 2,000 SF Office
- +/-6,000 SF Warehouse
- Zoned: C-2
- 20' Ceiling Height
- Rental Rate: \$8.00/SF (\$5,334.00) + NNN
- Sales Price: \$800,000.00

- Exceptional Hwy 65 Visibility
- Pallet Racking Available
- Two (2) 10' Dock Doors
- One (1) 18' Overhead Drive-In Door
- 2023 Insurance = \$2,544.00 (\$0.32 / SF)
- 2023 Real Estate Taxes = \$5,726.24 (\$0.72 / SF)