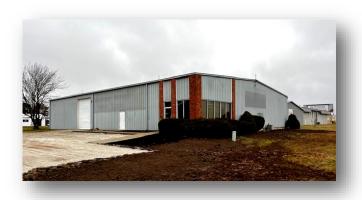

### 8,000 SF Office / Warehouse- For Sale or Lease

#### **HIGHLIGHTS**

- 8,000 SF Office Warehouse Building
- +/- 2,000 SF Office
- +/-6,000 SF Warehouse
- Zoned: C-2
- 20' Ceiling Height
- Rental Rate: \$8.00/SF (\$5,334.00) + NNN
- Sales Price: \$800,000.00

- Exceptional Hwy 65 Visibility
- Pallet Racking Available
- Two (2) 10' Dock Doors
- One (1) 18' Overhead Drive-In Door
- 2023 Insurance = \$2,544.00 (\$0.32 / SF)
- 2023 Real Estate Taxes = \$5,726.24 (\$0.72 / SF)