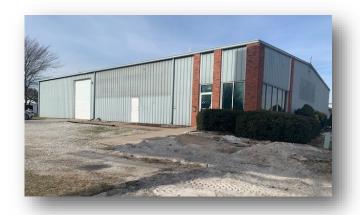

### 8,000 SF Office / Warehouse- For Sale or Lease

#### **HIGHLIGHTS**

- 8,000 SF Office Warehouse Building
- +/- 2,000 SF Office
- +/-6,000 SF Warehouse
- Zoned: C-2
- 20' Ceiling Height
- Rental Rate: \$8.00/SF (\$5,334.00) + NNN
- Sales Price: \$800,000.00

- Exceptional Hwy 65 Visibility
- Pallet Racking Available
- Two (2) 10' Dock Doors
- One (1) 18' Overhead Drive-In Door
- 2023 Insurance = \$2,544.00 (\$0.32 / SF)
- 2023 Real Estate Taxes = \$5,726.24 (\$0.72 / SF)