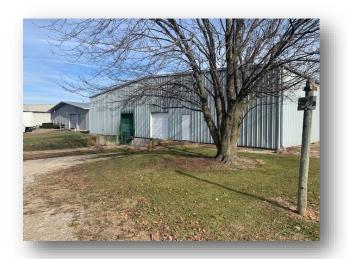

### 8,000 SF Office / Warehouse- For Sale or Lease

#### 3950 N. 20th Street

Ozark, MO 65721

#### **HIGHLIGHTS**

- 8,000 SF Office Warehouse Building
- +/- 2,000 SF Office
- +/-6,000 SF Warehouse
- Zoned: C-2
- 20' Ceiling Height
- Rental Rate: \$8.00/SF (\$5,334.00) + NNN
- Sales Price: \$800,000.00