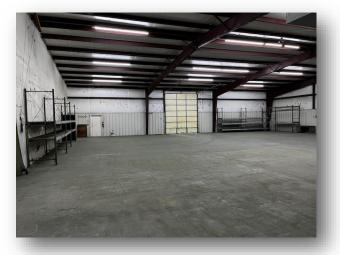

#### **HIGHLIGHTS**

- 8,000 SF Office Warehouse Building
- +/- 2,000 SF Office
- +/-6,000 SF Warehouse
- Zoned: C-2
- 20' Ceiling Height
- Rental Rate: \$8.00/SF (\$5,334.00) + NNN
- Sales Price: \$800,000.00

- Exceptional Hwy 65 Visibility
- Pallet Racking Available
- Two (2) 10' Dock Doors
- One (1) 18' Overhead Drive-In Door
- 2023 Insurance = \$2,544.00 (\$0.32 / SF)
- 2023 Real Estate Taxes = \$5,726.24 (\$0.72 / SF)